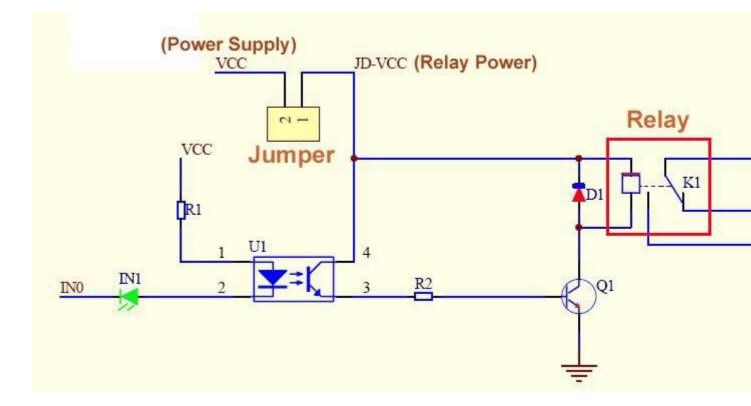

## 4-Channel 5V Relay Module for Arduino PIC ARM AVR DSP Product Description

This is a 5V 4-Channel Relay interface board, Be able to control various appliances, and other equipments with large current. It can be controlled directly by Microcontroller(Arduino , 8051, AVR, PIC, DSP, ARM, ARM, MSP430, TTL logic) .

- 1、5V 4-Channel Relay interface board, and each one needs 15-20mA Driver Current
- 2、 Equiped with high-current relay, AC250V; DC30V
- 3、Standard interface that can be controlled directly by microcontroller (Arduino , 8051, AVR,
- PIC, DSP, ARM, ARM, MSP430, TTL logic)
- 4、 Indication LED's for Relay output status