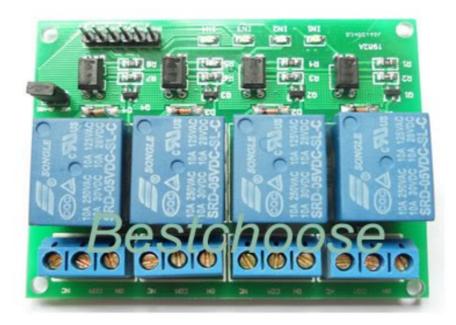

## 4-Channel 5V Relay Module for Arduino PIC ARM AVR DSP Product Description

This is a 5V 4-Channel Relay interface board, Be able to control various appliances, and other equipments with large current. It can be controlled directly by Microcontroller(Arduino , 8051, AVR, PIC, DSP, ARM, ARM, MSP430, TTL logic) .

- 1、5V 4-Channel Relay interface board, and each one needs 15-20mA Driver Current
- 2、 Equiped with high-current relay, AC250V; DC30V
- 3、Standard interface that can be controlled directly by microcontroller (Arduino , 8051, AVR,
- PIC, DSP, ARM, ARM, MSP430, TTL logic)
- 4、 Indication LED's for Relay output status